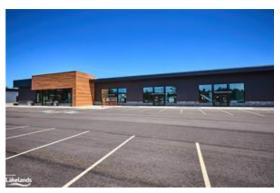

Beautiful newly constructed commercial space in Huntsville in an excellent up and coming area of mixed Public: commercial and retail just outside of the downtown core. 6,862 total square feet is offered with this unit complimented by a bright open-concept space with high ceilings and oversized front windows and 2-piece baths. This unit is ready for you to finish to customize and showcase your business and the opportunity is amazing to enter into this thriving market of Huntsville which has continuously proven to be a sought-after and growing community. Natural gas is offered here and plenty of parking and the current contractor is willing to work with a lessee for leasehold improvements if desired. Occupancy for these spaces is immediate, so don't wait for your chance to inquire into these incredible spaces. T.M.I. and utilities are on top of these net leases.