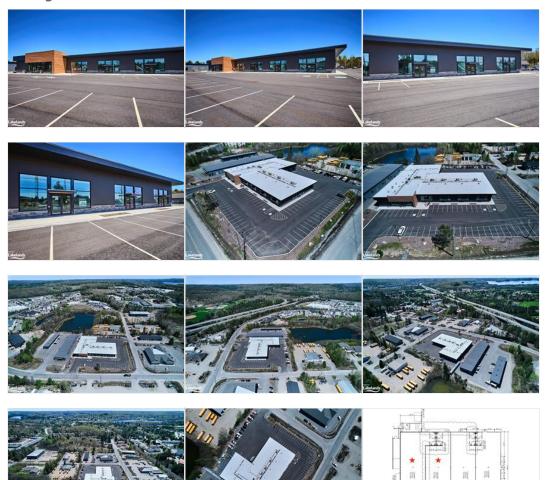

Beautiful newly constructed commercial space in Huntsville in an excellent up and coming area of mixed Public: commercial and retail just outside of the downtown core. 6,862 total square feet is offered with this unit complimented by a bright open-concept space with high ceilings and oversized front windows and 2-piece baths. This unit is ready for you to finish to customize and showcase your business and the opportunity is amazing to enter into this thriving market of Huntsville which has continuously proven to be a sought-after and growing community. Natural gas is offered here and plenty of parking and the current contractor is willing to work with a lessee for leasehold improvements if desired. Occupancy for these spaces is immediate, so don't wait for your chance to inquire into these incredible spaces. T.M.I. and utilities are on top of these net leases.

Photos

Listing ID: 40565959

Protected by copyright. All use of MLS® System data is at your own risk. Information is deemed reliable but Information Technology Systems Ontario makes no warranties or representations regarding the MLS® System data.