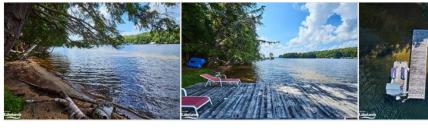

## Remarks/Directions

Public: Resting on the beautiful shores of Bigwin Island, this property is located on sought-after Lake of Bays and is the perfect way to get a foothold to start your summer cottage experience. Rustic and charming, this cottage can be brought back to its full potential and gives someone the ability to put their own stamp on it and finish to taste. Or maybe with .7 acres, this is the canvas for a newly-built dream cottage that will highlight all the natural beauty of the land with the towering pines and the gently sloping lot leading to the hard packed sandy beach shoreline. Just a short boat ride from Port Cunnington Marina, you are stepping onto your waterfront oasis within minutes of launching the boat making this a seamless transition into island living. Lake of Bays is the largest body of water in the area and offers endless opportunities for boating, fishing, exploring and any other recreational enjoyment you can imagine. Don't wait to start your summer cottage adventure on historic and guintessential Bigwin Island.

REALTOR®: Boat Slip rental at Port Cunnington approx. \$1,500/season Cottage is being sold as is where is.

Directions to Property: Fox Point Road to Port Cunnington Road to Port Cunnington Marina

|                                          |                                        | Wa                  | aterfront ———                |                         |                         |
|------------------------------------------|----------------------------------------|---------------------|------------------------------|-------------------------|-------------------------|
| Waterfront Type:<br>Waterfront Features: | Direct Waterfront<br>Water Access Deed | led, Island         | Water View:                  | Direct Water View       |                         |
| Dock Type:                               | Private Docking                        | ,                   | Boat House:                  | 100.00                  |                         |
| Shoreline:<br>Shore Rd Allow:            | Not Owned                              |                     | Frontage:<br>Exposure:       | 100.00                  |                         |
| Channel Name:                            |                                        |                     | Island Y/N:                  | Yes                     |                         |
|                                          |                                        | E                   | xterior ———                  |                         |                         |
| Exterior Feat:                           | <b>Recreational Area</b> ,             | Seasonal Living     |                              |                         |                         |
| Construct. Material:                     | Wood                                   |                     |                              | Roof:                   | Shingles                |
| Shingles Replaced:                       |                                        | Foundation:         | Piers                        | Prop Attached:          | Detached<br>51-99 Years |
| Year/Desc/Source:<br>Property Access:    | //<br>By Water                         |                     |                              | Apx Age:<br>Rd Acc Fee: | 51-99 fears             |
| Other Structures:                        | by Water                               |                     |                              | Winterized:             | Not Winterized          |
| Garage & Parking:                        | None                                   |                     |                              |                         |                         |
| Parking Spaces:                          | 0                                      | Driveway Spaces:    | 0.0                          | Garage Spaces           |                         |
| Water Source:                            | Lake/River                             | Water Tmnt:         | Iron/Mineral Fi<br>UV System | <b>Iter,</b> Sewer:     | Septic                  |
| Lot Size Area/Units:                     | /                                      | Acres Range:        | 0.50-1.99                    | Acres Rent:             |                         |
| Lot Front (Ft):                          | 100.00                                 | Lot Depth (Ft):     |                              | Lot Shape:              |                         |
| Location:                                | Rural                                  | Lot Irregularities: |                              | Land Lse Fee:           |                         |
| Area Influences:<br>View:                | Golf, Island, Lake/<br>Lake, Water     | Pona                |                              | Retire Com:             |                         |
| Topography:                              | Sloping                                |                     |                              | Fronting On:            | North                   |
| ·····                                    |                                        |                     |                              |                         |                         |