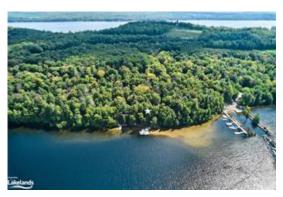

## Remarks/Directions

Public: Resting on the beautiful shores of Bigwin Island, this property is located on sought-after Lake of Bays and is the perfect way to get a foothold to start your summer cottage experience. Rustic and charming, this cottage can be brought back to its full potential and gives someone the ability to put their own stamp on it and finish to taste. Or maybe with .7 acres, this is the canvas for a newly-built dream cottage that will highlight all the natural beauty of the land with the towering pines and the gently sloping lot leading to the hard packed sandy beach shoreline. Just a short boat ride from Port Cunnington Marina, you are stepping onto your waterfront oasis within minutes of launching the boat making this a seamless transition into island living. Lake of Bays is the largest body of water in the area and offers endless opportunities for boating, fishing, exploring and any other recreational enjoyment you can imagine. Don't wait to start your summer cottage adventure on historic and guintessential Bigwin Island.

REALTOR®: Boat Slip rental at Port Cunnington approx. \$1,500/season Cottage is being sold as is where is.

Directions to Property: Fox Point Road to Port Cunnington Road to Port Cunnington Marina

|                                          |                                        | Wa                  | aterfront ———                |                         |                         |
|------------------------------------------|----------------------------------------|---------------------|------------------------------|-------------------------|-------------------------|
| Waterfront Type:<br>Waterfront Features: | Direct Waterfront<br>Water Access Deed | led, Island         | Water View:                  | Direct Water View       |                         |
| Dock Type:                               | Private Docking                        | ,                   | Boat House:                  | 100.00                  |                         |
| Shoreline:<br>Shore Rd Allow:            | Not Owned                              |                     | Frontage:<br>Exposure:       | 100.00                  |                         |
| Channel Name:                            |                                        |                     | Island Y/N:                  | Yes                     |                         |
|                                          |                                        | E                   | xterior ———                  |                         |                         |
| Exterior Feat:                           | <b>Recreational Area</b> ,             | Seasonal Living     |                              |                         |                         |
| Construct. Material:                     | Wood                                   |                     |                              | Roof:                   | Shingles                |
| Shingles Replaced:                       |                                        | Foundation:         | Piers                        | Prop Attached:          | Detached<br>51-99 Years |
| Year/Desc/Source:<br>Property Access:    | //<br>By Water                         |                     |                              | Apx Age:<br>Rd Acc Fee: | 51-99 fears             |
| Other Structures:                        | by Water                               |                     |                              | Winterized:             | Not Winterized          |
| Garage & Parking:                        | None                                   |                     |                              |                         |                         |
| Parking Spaces:                          | 0                                      | Driveway Spaces:    | 0.0                          | Garage Spaces           |                         |
| Water Source:                            | Lake/River                             | Water Tmnt:         | Iron/Mineral Fi<br>UV System | <b>Iter,</b> Sewer:     | Septic                  |
| Lot Size Area/Units:                     | /                                      | Acres Range:        | 0.50-1.99                    | Acres Rent:             |                         |
| Lot Front (Ft):                          | 100.00                                 | Lot Depth (Ft):     |                              | Lot Shape:              |                         |
| Location:                                | Rural                                  | Lot Irregularities: |                              | Land Lse Fee:           |                         |
| Area Influences:<br>View:                | Golf, Island, Lake/<br>Lake, Water     | Pona                |                              | Retire Com:             |                         |
| Topography:                              | Sloping                                |                     |                              | Fronting On:            | North                   |
| ·····                                    |                                        |                     |                              |                         |                         |