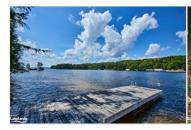

## Remarks/Directions

Public: Resting on the beautiful shores of Bigwin Island, this property is located on sought-after Lake of Bays and is the perfect way to get a foothold to start your summer cottage experience. Rustic and charming, this cottage can be brought back to its full potential and gives someone the ability to put their own stamp on it and finish to taste. Or maybe with .7 acres, this is the canvas for a newly-built dream cottage that will highlight all the natural beauty of the land with the towering pines and the gently sloping lot leading to the hard packed sandy beach shoreline. Just a short boat ride from Port Cunnington Marina, you are stepping onto your waterfront oasis within minutes of launching the boat making this a seamless transition into island living. Lake of Bays is the largest body of water in the area and offers endless opportunities for boating, fishing, exploring and any other recreational enjoyment you can imagine. Don't wait to start your summer cottage adventure on historic and guintessential Bigwin Island.

REALTOR®: Boat Slip rental at Port Cunnington approx. \$1,500/season Cottage is being sold as is where is.

Directions to Property: Fox Point Road to Port Cunnington Road to Port Cunnington Marina

|                                          |                                        | Wa                  | aterfront ———                |                         |                         |
|------------------------------------------|----------------------------------------|---------------------|------------------------------|-------------------------|-------------------------|
| Waterfront Type:<br>Waterfront Features: | Direct Waterfront<br>Water Access Deed | led, Island         | Water View:                  | Direct Water View       |                         |
| Dock Type:                               | Private Docking                        | ,                   | Boat House:                  | 100.00                  |                         |
| Shoreline:<br>Shore Rd Allow:            | Not Owned                              |                     | Frontage:<br>Exposure:       | 100.00                  |                         |
| Channel Name:                            |                                        |                     | Island Y/N:                  | Yes                     |                         |
|                                          |                                        | E                   | xterior ———                  |                         |                         |
| Exterior Feat:                           | <b>Recreational Area</b> ,             | Seasonal Living     |                              |                         |                         |
| Construct. Material:                     | Wood                                   |                     |                              | Roof:                   | Shingles                |
| Shingles Replaced:                       |                                        | Foundation:         | Piers                        | Prop Attached:          | Detached<br>51-99 Years |
| Year/Desc/Source:<br>Property Access:    | //<br>By Water                         |                     |                              | Apx Age:<br>Rd Acc Fee: | 51-99 fears             |
| Other Structures:                        | by Water                               |                     |                              | Winterized:             | Not Winterized          |
| Garage & Parking:                        | None                                   |                     |                              |                         |                         |
| Parking Spaces:                          | 0                                      | Driveway Spaces:    | 0.0                          | Garage Spaces           |                         |
| Water Source:                            | Lake/River                             | Water Tmnt:         | Iron/Mineral Fi<br>UV System | <b>Iter,</b> Sewer:     | Septic                  |
| Lot Size Area/Units:                     | /                                      | Acres Range:        | 0.50-1.99                    | Acres Rent:             |                         |
| Lot Front (Ft):                          | 100.00                                 | Lot Depth (Ft):     |                              | Lot Shape:              |                         |
| Location:                                | Rural                                  | Lot Irregularities: |                              | Land Lse Fee:           |                         |
| Area Influences:<br>View:                | Golf, Island, Lake/<br>Lake, Water     | Pona                |                              | Retire Com:             |                         |
| Topography:                              | Sloping                                |                     |                              | Fronting On:            | North                   |
| ·····                                    |                                        |                     |                              |                         |                         |