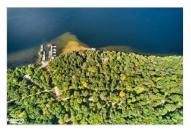

## Remarks/Directions

Public: Resting on the beautiful shores of Bigwin Island, this property is located on sought-after Lake of Bays and is the perfect way to get a foothold to start your summer cottage experience. Rustic and charming, this cottage can be brought back to its full potential and gives someone the ability to put their own stamp on it and finish to taste. Or maybe with .7 acres, this is the canvas for a newly-built dream cottage that will highlight all the natural beauty of the land with the towering pines and the gently sloping lot leading to the hard packed sandy beach shoreline. Just a short boat ride from Port Cunnington Marina, you are stepping onto your waterfront oasis within minutes of launching the boat making this a seamless transition into island living. Lake of Bays is the largest body of water in the area and offers endless opportunities for boating, fishing, exploring and any other recreational enjoyment you can imagine. Don't wait to start your summer cottage adventure on historic and guintessential Bigwin Island.

REALTOR®: Boat Slip rental at Port Cunnington approx. \$1,500/season Cottage is being sold as is where is.

Directions to Property: Fox Point Road to Port Cunnington Road to Port Cunnington Marina

|                                          |                                        | Wa                  | aterfront ———                |                         |                         |
|------------------------------------------|----------------------------------------|---------------------|------------------------------|-------------------------|-------------------------|
| Waterfront Type:<br>Waterfront Features: | Direct Waterfront<br>Water Access Deed | led, Island         | Water View:                  | Direct Water View       |                         |
| Dock Type:                               | Private Docking                        | ,                   | Boat House:                  | 100.00                  |                         |
| Shoreline:<br>Shore Rd Allow:            | Not Owned                              |                     | Frontage:<br>Exposure:       | 100.00                  |                         |
| Channel Name:                            |                                        |                     | Island Y/N:                  | Yes                     |                         |
|                                          |                                        | E                   | xterior ———                  |                         |                         |
| Exterior Feat:                           | <b>Recreational Area</b> ,             | Seasonal Living     |                              |                         |                         |
| Construct. Material:                     | Wood                                   |                     |                              | Roof:                   | Shingles                |
| Shingles Replaced:                       |                                        | Foundation:         | Piers                        | Prop Attached:          | Detached<br>51-99 Years |
| Year/Desc/Source:<br>Property Access:    | //<br>By Water                         |                     |                              | Apx Age:<br>Rd Acc Fee: | 51-99 fears             |
| Other Structures:                        | by Water                               |                     |                              | Winterized:             | Not Winterized          |
| Garage & Parking:                        | None                                   |                     |                              |                         |                         |
| Parking Spaces:                          | 0                                      | Driveway Spaces:    | 0.0                          | Garage Spaces           |                         |
| Water Source:                            | Lake/River                             | Water Tmnt:         | Iron/Mineral Fi<br>UV System | <b>Iter,</b> Sewer:     | Septic                  |
| Lot Size Area/Units:                     | /                                      | Acres Range:        | 0.50-1.99                    | Acres Rent:             |                         |
| Lot Front (Ft):                          | 100.00                                 | Lot Depth (Ft):     |                              | Lot Shape:              |                         |
| Location:                                | Rural                                  | Lot Irregularities: |                              | Land Lse Fee:           |                         |
| Area Influences:<br>View:                | Golf, Island, Lake/<br>Lake, Water     | Pona                |                              | Retire Com:             |                         |
| Topography:                              | Sloping                                |                     |                              | Fronting On:            | North                   |
| ·····                                    |                                        |                     |                              |                         |                         |